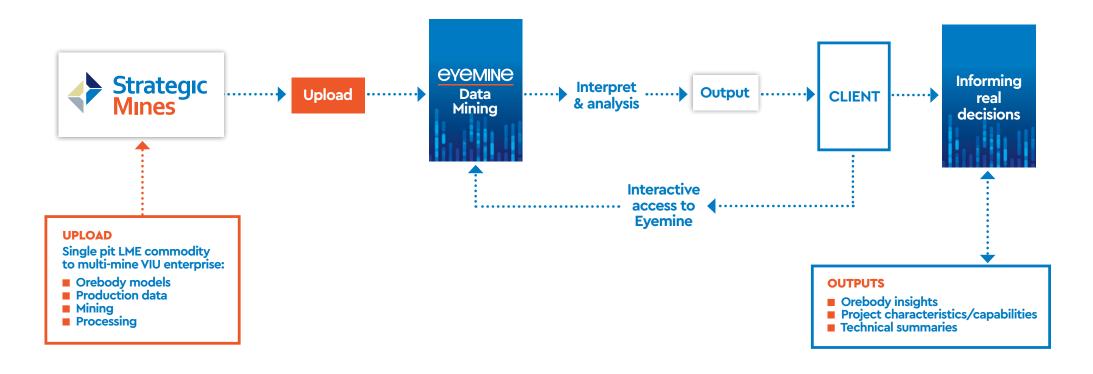

## Our proprietary software.

Access the right data to inform real decisions, and drive the success of your projects.

As a decision maker, you deal with large volumes of complex information, from a variety of sources. To make the right decisions, you need to be able to understand the implications of all this available data.

To achieve this, we have created Eyemine.

Eyemine is our proprietary analytical suite that gathers your information from its varied sources, and provides comprehensive analysis of diverse mining data. You're able to translate complex orebody datasets into clear, insightful information, delivering a quick, easy way to understand the characteristics and capacity of your orebody and make decisions that will drive your projects' success.

You gain access to fully integrated and insightful analyses of DHDB, resource & reserve models, mine schedules, and production data, including chemical, physical, spatial, temporal, and financial. If it's coded in the model, Eyemine enables you to analyse it.

Backed by 100+ years of experience and hands-on support, Eyemine empowers robust manipulation of your data, allowing flexible queries that deliver consistent and accurate analysis.